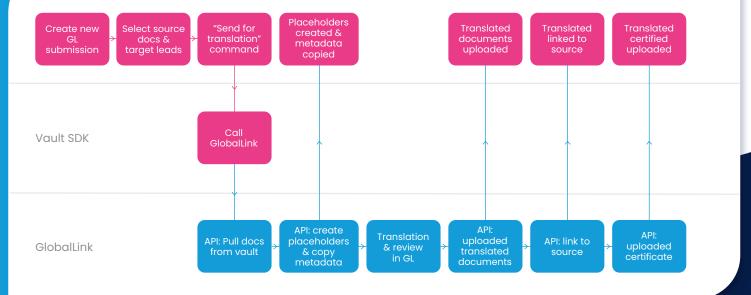

### **Transform Your Organization's Translation Management Processes**

Network of Certified Life Sciences Linguists Powered by GlobalLink

Secure API Exchange That Mitigates Risk

Improved Time to Market and Change Control

Reporting

Visibility

Resolved Versioning/ Redundancy Issues

Supports Real-Time AI/MT, Neural

Machine, and Human Translations

Automatic Upload of Translation Certificates

✓ Quality

MedComms